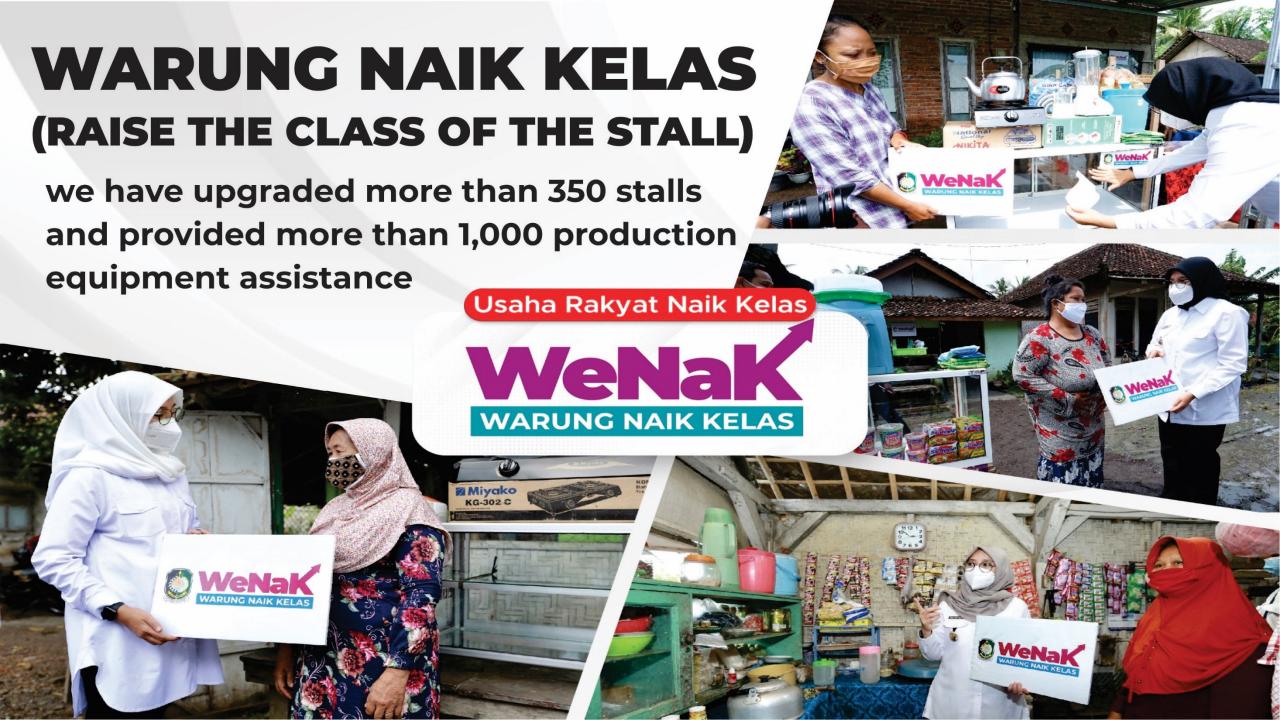

## In 2021 the poverty rate in Banyuwangi is 8,07 %, only a slight increase of 0,01 %, which is the lowest increase in poverty in East Java

Banyuwangi is the lowest increase in poverty in East Java Province