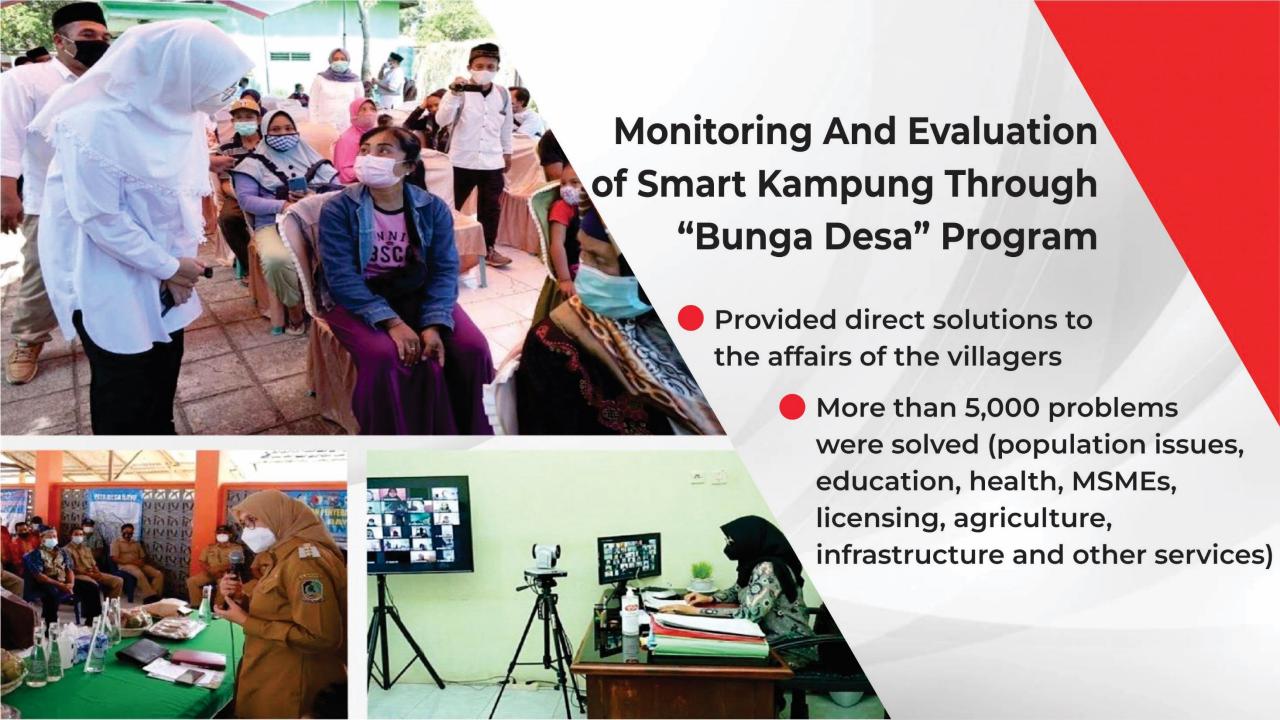

### **Smart Kampung in handling COVID-19**

- The data of Social Safety Net recipients in smart kampung in order to minimize overlapping data /double recipient data.
- Distribution of Cash Social Assistance Funds by using the data from smart kampung.
- Integrated isolation house in all subdistricts by using schools and homestays.

# VERIFIES THE SOCIAL SAFETY NET DATA COLLECTION WHICH IS INTEGRATED WITH THE NEW SMART KAMPUNG BANYUWANGI, TO MINIMIZE DOUBLE RECIPIENTS