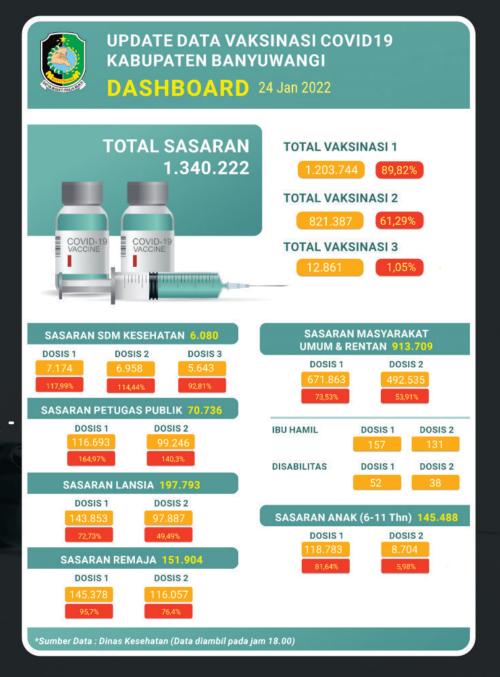

# VACCINE DATA COLLECTION

Total vaccination dose 1:89,96 %

Total vaccination for elderly dose 1: 72,77 %

Total vaccination for children aged 6-11 years dose 1:82,54 %

Total booster vaccination (dose 3):14.047 people