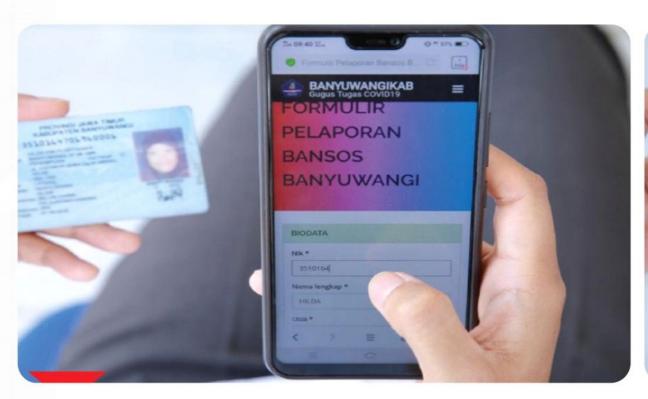

### **Smart Kampung in handling COVID-19**

- The data of Social Safety Net recipients in smart kampung in order to minimize overlapping data /double recipient data.
- Distribution of Cash Social Assistance Funds by using the data from smart kampung.
- Integrated isolation house in all subdistricts by using schools and homestays.

# VERIFIES THE SOCIAL SAFETY NET DATA COLLECTION WHICH IS INTEGRATED WITH THE NEW SMART KAMPUNG BANYUWANGI, TO MINIMIZE DOUBLE RECIPIENTS