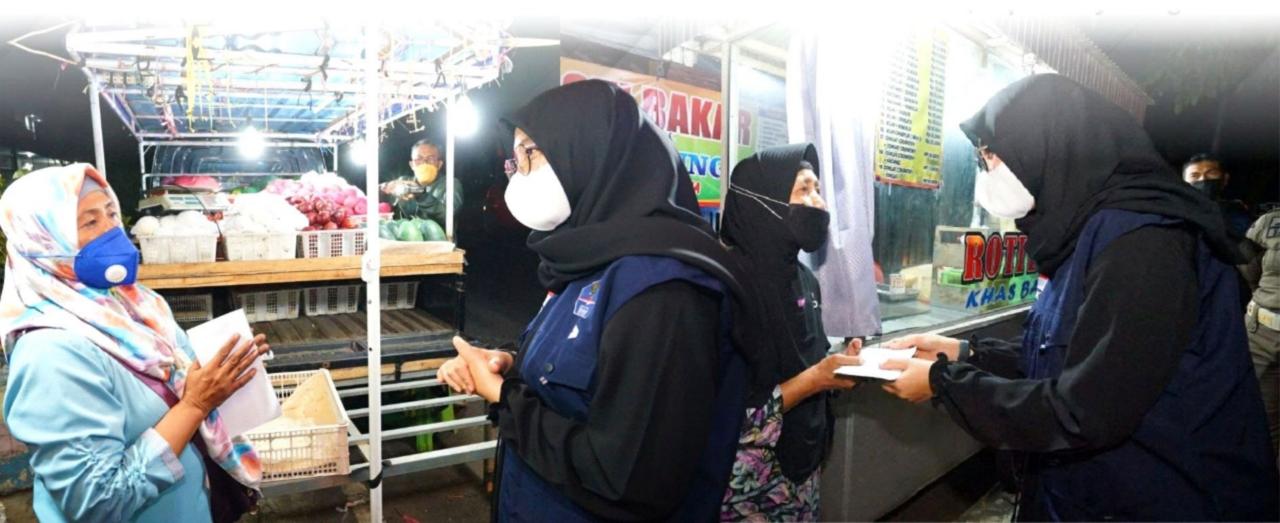

# VERIFIES THE SOCIAL SAFETY NET DATA COLLECTION WHICH IS INTEGRATED WITH THE NEW SMART KAMPUNG BANYUWANGI, TO MINIMIZE DOUBLE RECIPIENTS