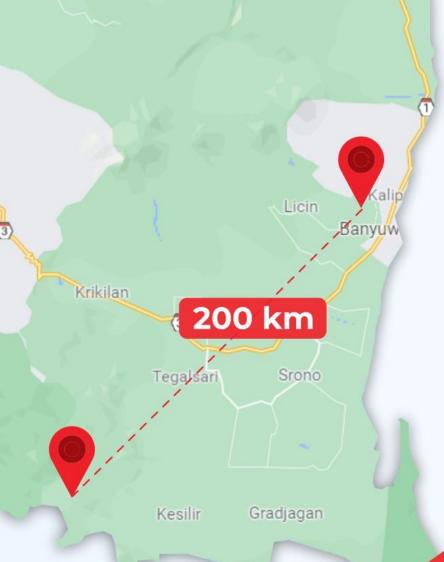

#### WHY SMART KAMPUNG?

The distance from the farthest village to Banyuwangi city is about 200 km, with a travel time of approximately 3 hours, so **We implements a smart city in Banyuwangi in the concept : "Smart Kampung"** 