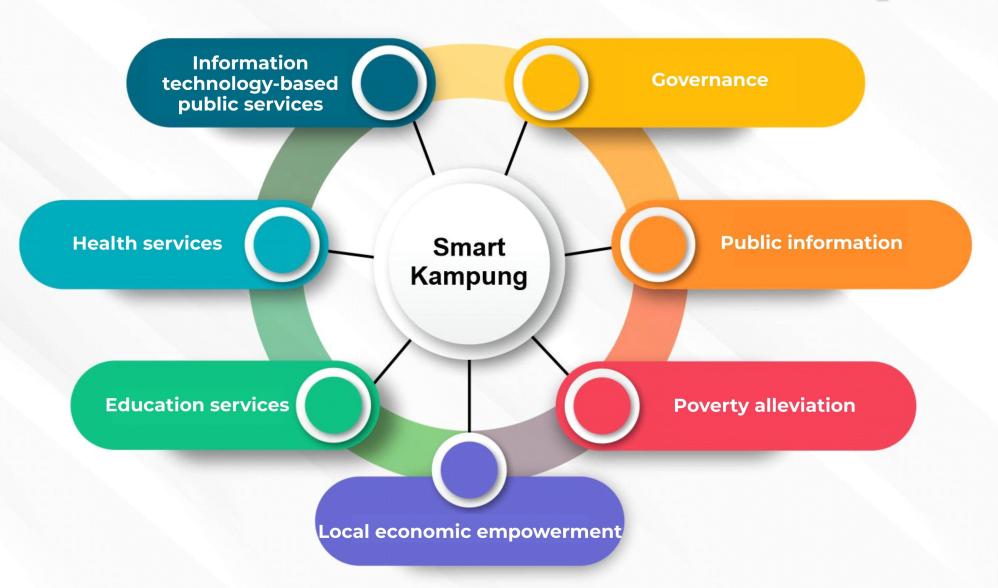

### Strategic issues













Making Challenges As Opportunities
To Continuously To Transform And Innovate



#### WHY SMART KAMPUNG?

The distance from the farthest village to Banyuwangi city is about 200 km, with a travel time of approximately 3 hours, so **We implements a smart city in Banyuwangi in the concept : "Smart Kampung"** 



**Large of Area:** 

5.782,50 km2

25 Sub Districts 189 Villages



IT brings distance and time of service from the center of government to all villages

### 7 Dimensions of Smart Kampung



## THE SINGLE SIGN ON (SSO) CONCEPT

There are more than 35 services available in the New Smart Kampung Banyuwangi application

At least 1,000 more community users access Smart Kampung and perform self-service every day



### **Smart Kampung in handling COVID-19**



- The data of Social Safety Net recipients in smart kampung in order to minimize overlapping data /double recipient data.
- Distribution of Cash Social Assistance Funds by using the data from smart kampung.
- Integrated isolation house in all subdistricts by using schools and homestays.

# VERIFIES THE SOCIAL SAFETY NET DATA COLLECTION WHICH IS INTEGRATED WITH THE NEW SMART KAMPUNG BANYUWANGI, TO MINIMIZE DOUBLE RECIPIENTS







# VACCINE DATA COLLECTION

Total vaccination dose 1:89,96 %

Total vaccination for elderly dose