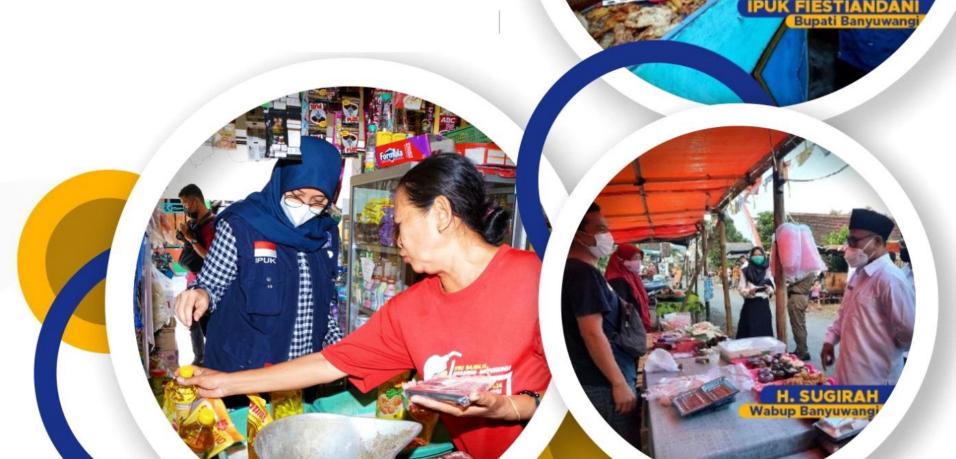

The movement of government officers and the community to go shopping at street vendors and stalls nearest their home on unique dates every month, 2.2, 3.3, 4.4 etc

More than 7.500 transactions are generated each month