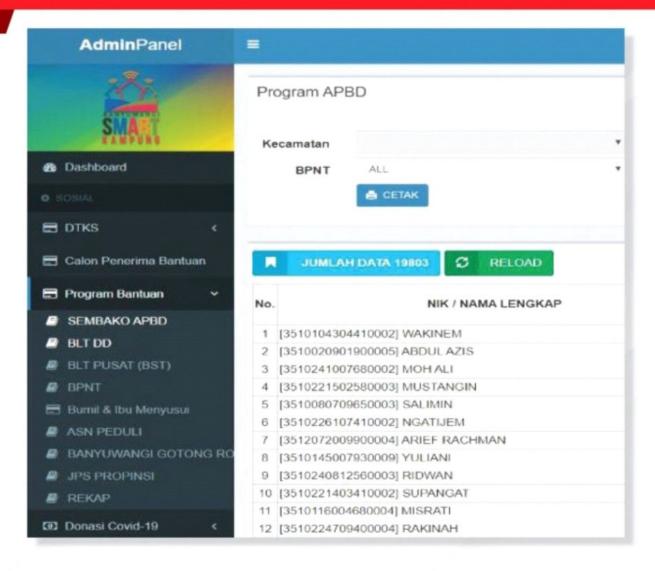

### **Smart Kampung in handling COVID-19**

- The data of Social Safety Net recipients in smart kampung in order to minimize overlapping data /double recipient data.
- Distribution of Cash Social Assistance Funds by using the data from smart kampung.
- Integrated isolation house in all subdistricts by using schools and homestays.

# VERIFIES THE SOCIAL SAFETY NET DATA COLLECTION WHICH IS INTEGRATED WITH THE NEW SMART KAMPUNG BANYUWANGI, TO MINIMIZE DOUBLE RECIPIENTS