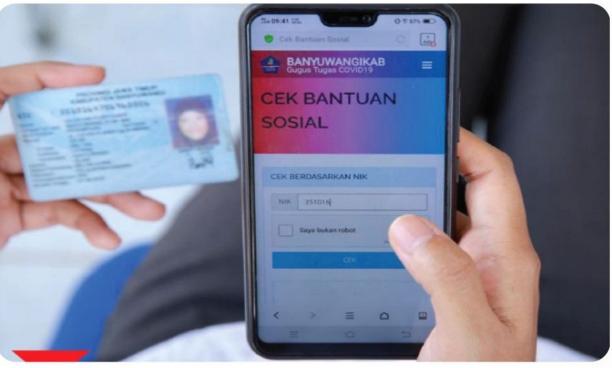

### **Smart Kampung in handling COVID-19**

- The data of Social Safety Net recipients in smart kampung in order to minimize overlapping data /double recipient data.
- Distribution of Cash Social Assistance Funds by using the data from smart kampung.
- Integrated isolation house in all subdistricts by using schools and homestays.

# VERIFIES THE SOCIAL SAFETY NET DATA COLLECTION WHICH IS INTEGRATED WITH THE NEW SMART KAMPUNG BANYUWANGI, TO MINIMIZE DOUBLE RECIPIENTS