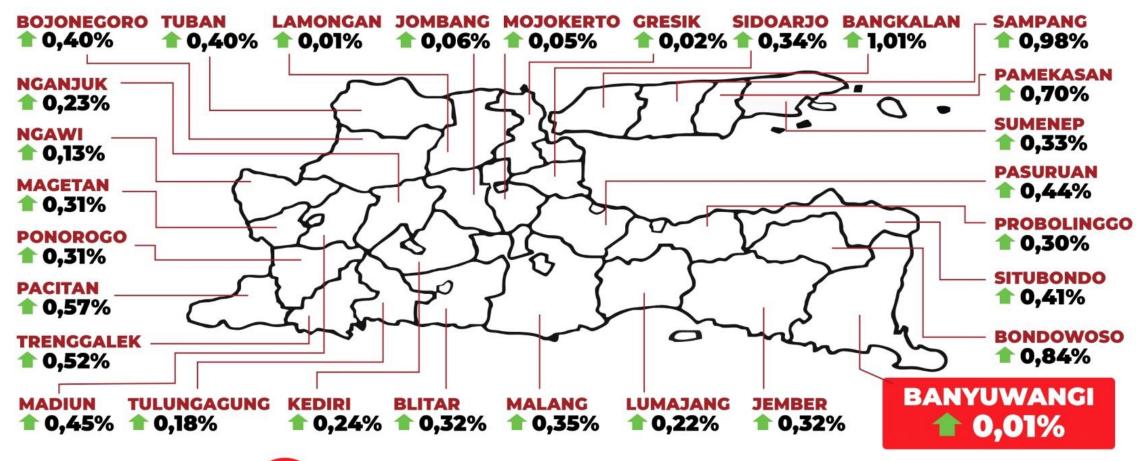

## In 2021 the poverty rate in Banyuwangi is 8,07 %, only a slight increase of 0,01 %, which is the lowest increase in poverty in East Java

Banyuwangi is the lowest increase in poverty in East Java Province