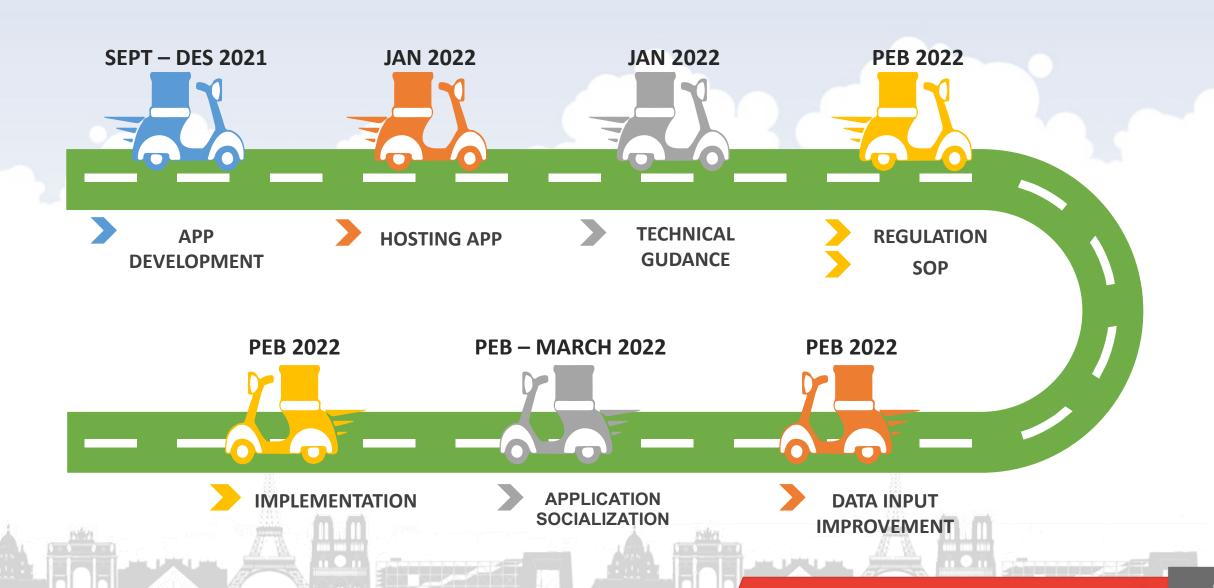

D CALD IN PROMOTING
SMART CITY?





anno

## **SIMNAKER**



a platform aimed at improving human resource governance in Lumajang Regency, from improving quality to facilitating labor distribution

# The main goal of SIMNAKER development:



Build the Basis Data



with a good database, the resulting policies will be right on target

**Improve Service** 



provide additional media services for job seekers that are easier and efficient.

**Expand Access to Information Expanding access to information on job fairs and job training** 



Improve labor distribution supervision increase protection to workers from illegal requests







## WHO CAN ACCESS IT?

The Regent, Planning Agency, Manpower Agency





Community, Job seekers, Companies









### **DEVELOPMENT AND OPERATIONAL STAGES**