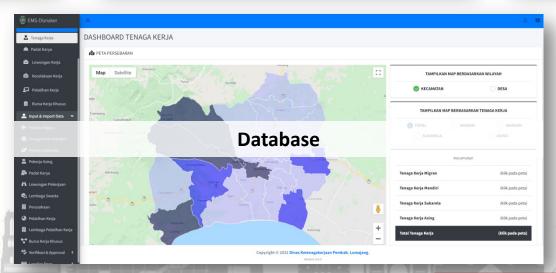

# The main goal of SIMNAKER development:

Build the Basis Data

with a good database, the resulting policies will be right on target

**Improve Service** 

provide additional media services for job seekers that are easier and efficient.