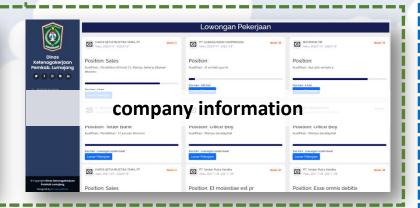

## **SIMNAKER**

a platform aimed at improving human resource governance in Lumajang Regency, from improving quality to facilitating labor distribution

# The main goal of SIMNAKER development:

Build the Basis Data

with a good database, the resulting policies will be right on target

**Improve Service** 

provide additional media services for job seekers that are easier and efficient.

**Expand Access to Information Expanding access to information on job fairs and job training** 

Improve labor distribution supervision increase protection to workers from illegal requests