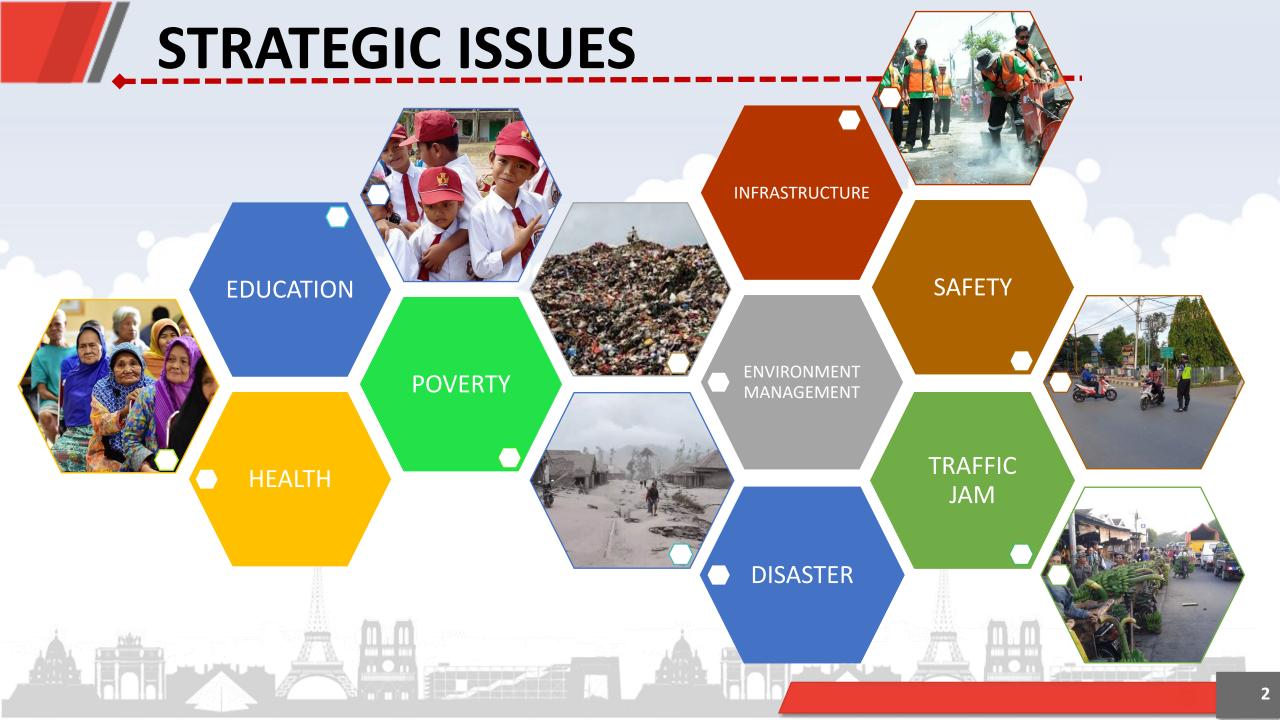

#### **IMPROVING THE QUALITY OF EDUCATION**

good education, will get a good job and can increase income and welfare

#### **IMPROVING THE QUALITY OF HEALTH**

Good health quality, produce good young generation.

#### **INCREASING INVESTMENT**

Investment increases, then job opportunities will increase.

#### REDUCING THE UNEMPLOYMENT RATE

Reduce the unemployment rate, through the expansion of information and capacity building of human resources