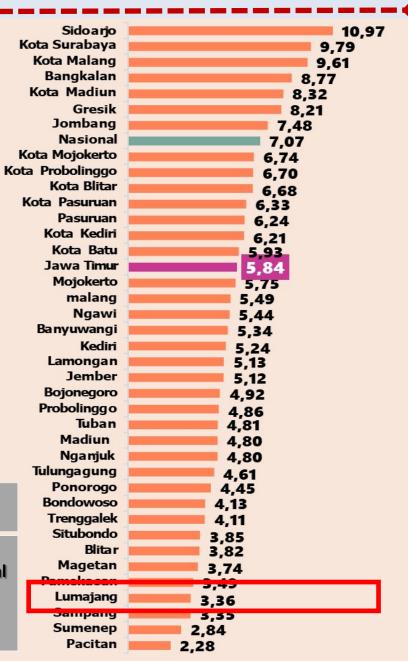

### **OVERVIEW POVERTY AND UNEMPLOYMENT RATE**

#### THE OPEN **UNEMPLOYMENT RATE**

the open unemployment rate is below the provincial poverty rate, being in position 4 out of 38 regency