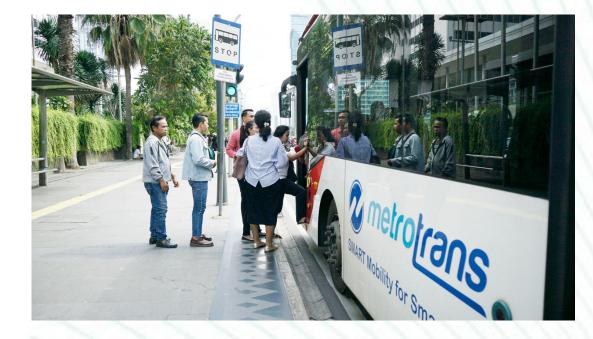

#### **JakLingko Program in Jakarta**

**Transportasi Jakarta, and PT Moda Integrasi** Transportasi Jabodetabek (MITJ).

**3 points of integration of JakLingko** 

Route

#### Number of Transjakarta Users

The JakLingko system officially operates in December 2017. This system is able to increase significantly Transjakarta users, which is around 270 million passengers by the end of 2019 (before pandemic).