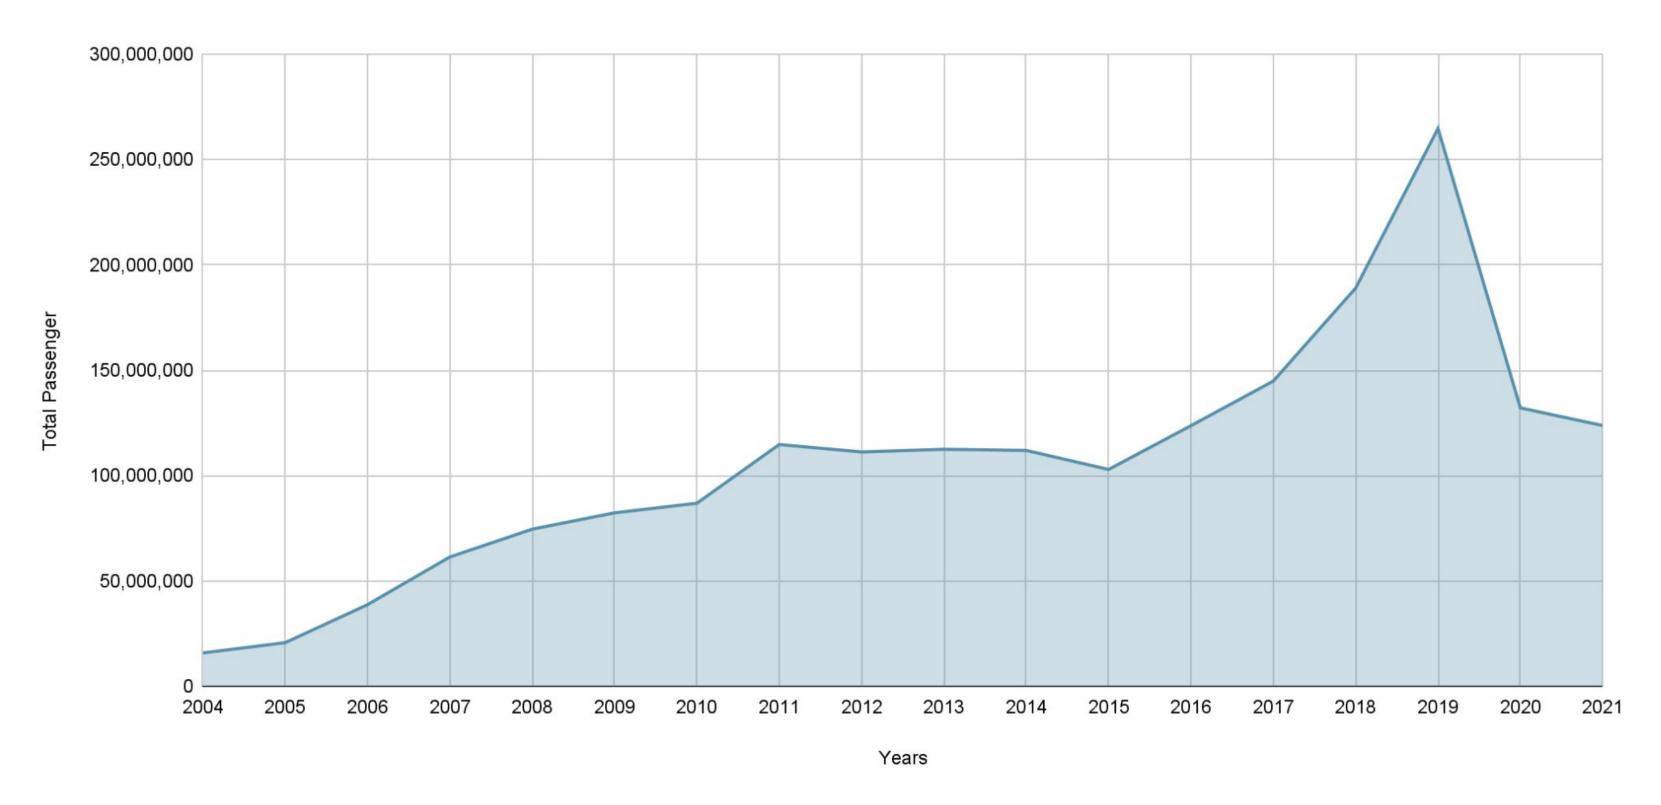

#### Number of Transjakarta Users

The JakLingko system officially operates in December 2017. This system is able to increase significantly Transjakarta users, which is around 270 million passengers by the end of 2019 (before pandemic).