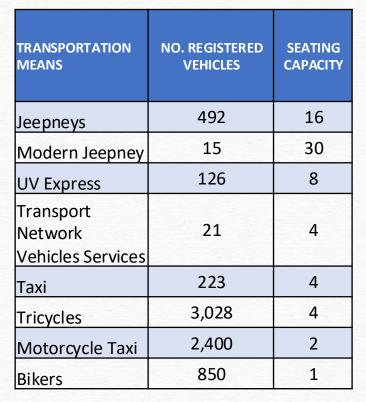

## CALD SMART MOBILITY VISION FOR SAN MATEO RIZAL, PHILIPPINES









Hon. Bartolome N. Rivera Jr. Mayor
Municipality of San Mateo Rizal



Engr. Louie Obtinario
Traffic & Transportation
Engineer
Department of Public Order & Safety



### OUTLINE









Profile of San Mateo

Transport Challenges

Implemented Programs

Future and Long Term Plans

























### **Means of Transportation**











#### **Pedicabs**

















**Supply & Reliability** 



₱ 25 to ₱200

**B** 14.50 to **B** 116

(US\$0.43 to US\$3.47)

#### **Affordability**

M-commerci





**US\$2.10** 

**US\$ 5.57** 











#### **National Government**







**Municipal Government** 

**Coordination among Government agencies** 

#### Tired of commuting?

Avoid the pains of daily commute by getting your own car!





## Your dream car is waiting

Start driving the car of your dreams with our low rates Auto Loan

# 441,000 units SOLD in 2023



**Zero Downpayment** 

**Low Monthly Amortization** 



#### START THE FUN!

Find happiness in your journeys with these family friendly deals from Toyota!







# IMPLEMENTED PROGRAMS



# 1<sup>st</sup> CALD SMART mobility workshop in San Mateo Rizal



#### **