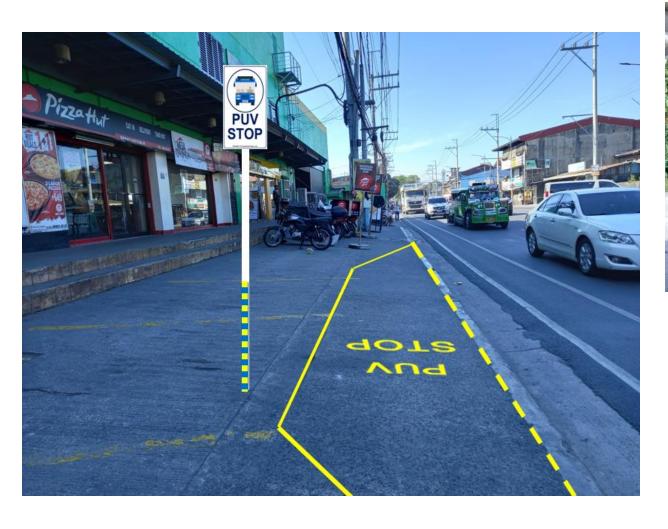

# San Mateo Organized Route for PUVs (SMORP)

#### San Mateo Organized Route for PUV's

### New Public Utility Vehicles (PUV) and New Transport Routes