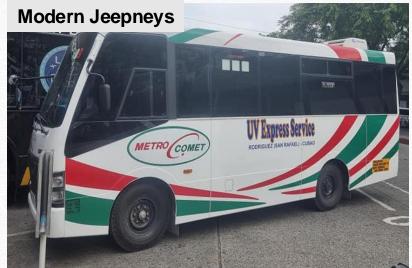

### **Means of Transportation**

#### **Pedicabs**

**Supply & Reliability** 

₱ 25 to ₱200

**B** 14.50 to **B** 116

(US\$0.43 to US\$3.47)