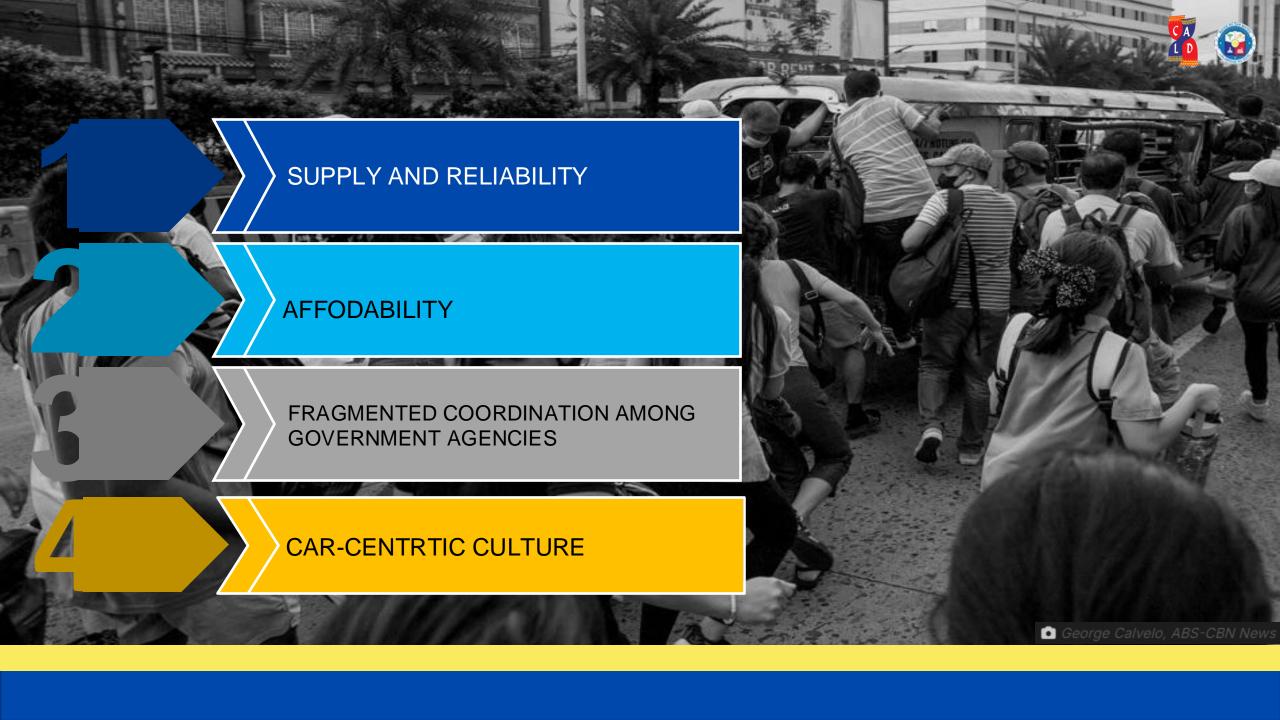

### **Means of Transportation**

#### **Pedicabs**

**Supply & Reliability** 

₱ 25 to ₱200

**B** 14.50 to **B** 116

(US\$0.43 to US\$3.47)

#### **Affordability**

M-commerci

**US\$2.10** 

**US\$ 5.57** 

#### **National Government**

**Municipal Government** 

**Coordination among Government agencies** 