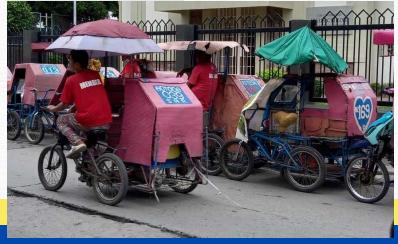

#### **Pedicabs**

**Supply & Reliability** 

₱ 25 to ₱200

**B** 14.50 to **B** 116

(US\$0.43 to US\$3.47)