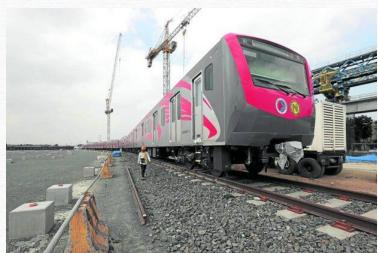

### San Mateo Railway project

List of SEA countries by rail transport network size based on total length of rail lines in the country.

#### San Mateo Railway project

#### **Project Details**

- 17 kilometers
- 6 Stations
- Ongoing Feasibility study 2023-2024
- PPP scheme
- Full operations 2030

### San Mateo Railway project