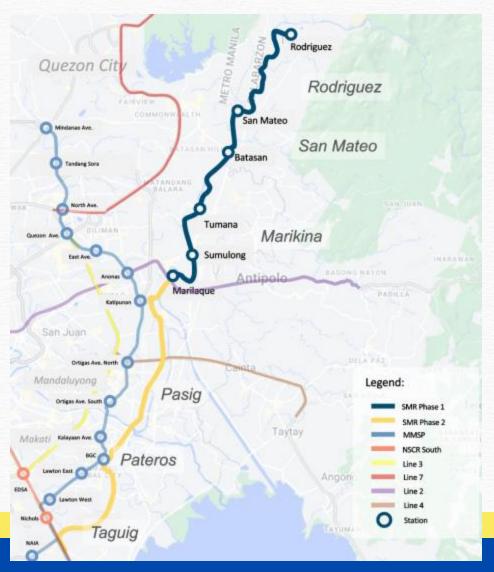

### San Mateo Railway project

List of SEA countries by rail transport network size based on total length of rail lines in the country.

#### San Mateo Railway project

#### **Project Details**

- 17 kilometers
- 6 Stations
- Ongoing Feasibility study 2023-2024
- PPP scheme
- Full operations 2030

### San Mateo Railway project