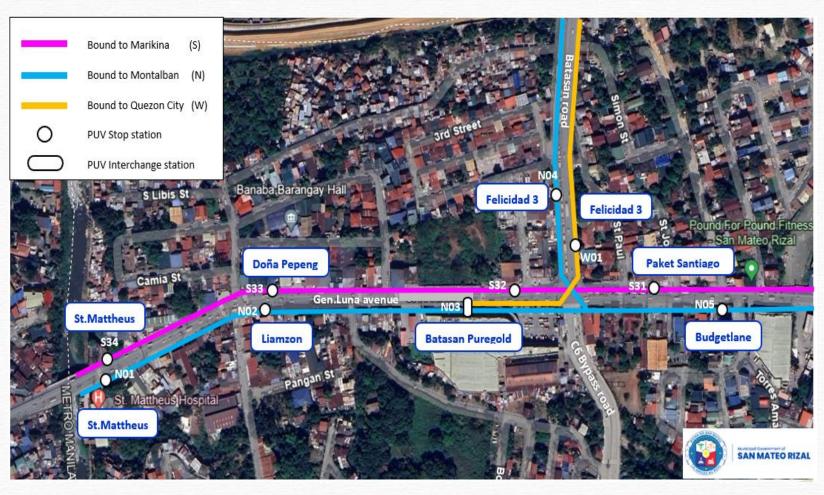

# San Mateo Organized Route for PUVs (SMORP)

#### San Mateo Organized Route for PUV's

### New Public Utility Vehicles (PUV) and New Transport Routes