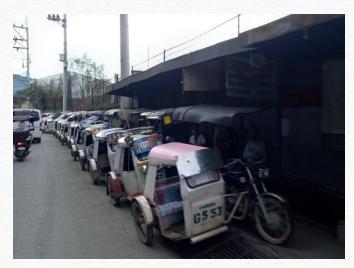

#### **Pedicabs**

**Supply & Reliability** 

₱ 25 to ₱200

**B** 14.50 to **B** 116

(US\$0.43 to US\$3.47)