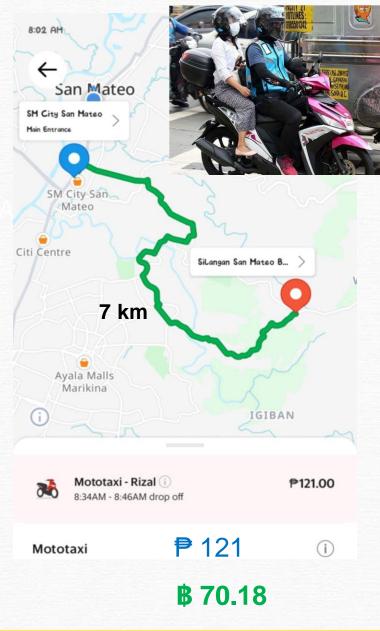

#### **Pedicabs**

**Supply & Reliability** 

₱ 25 to ₱200

**B** 14.50 to **B** 116

(US\$0.43 to US\$3.47)