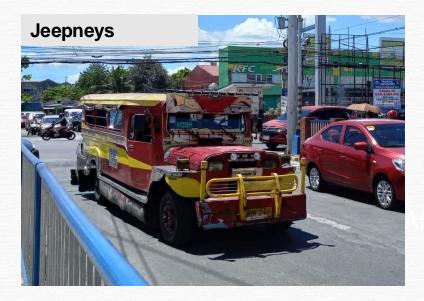

### **Means of Transportation**

#### **Pedicabs**

**Supply & Reliability** 

₱ 25 to ₱200

**B** 14.50 to **B** 116

(US\$0.43 to US\$3.47)