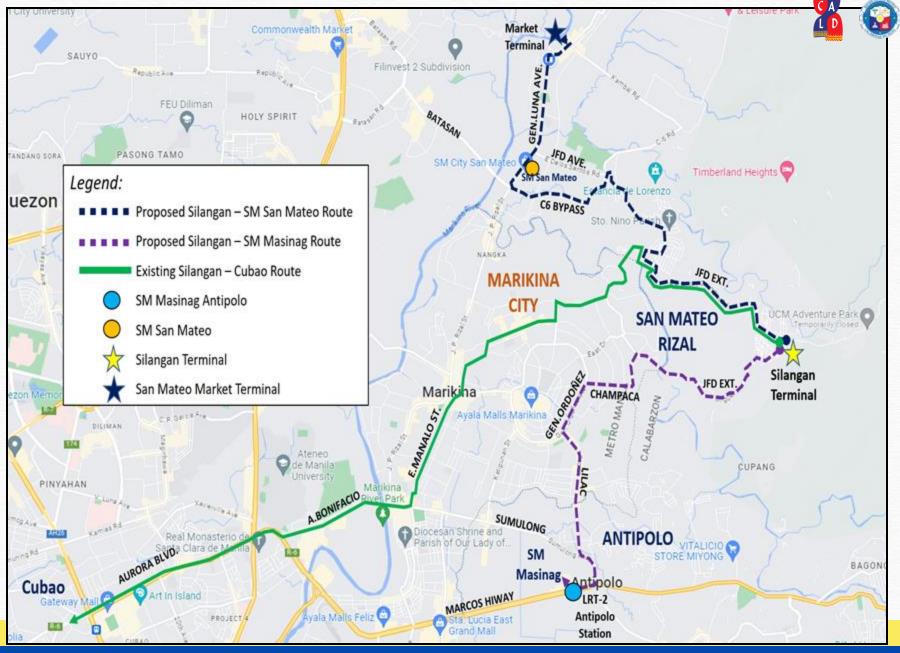

# San Mateo Organized Route for PUVs (SMORP)

#### San Mateo Organized Route for PUV's

### New Public Utility Vehicles (PUV) and New Transport Routes