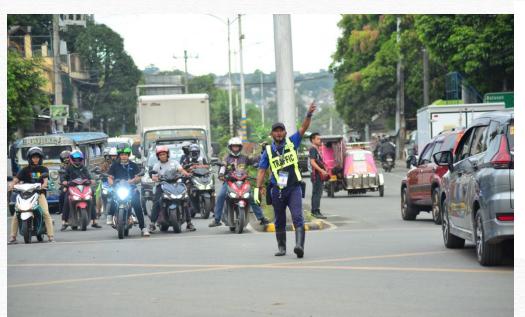

### **Means of Transportation**

#### **Pedicabs**

**Supply & Reliability** 

₱ 25 to ₱200

**B** 14.50 to **B** 116

(US\$0.43 to US\$3.47)