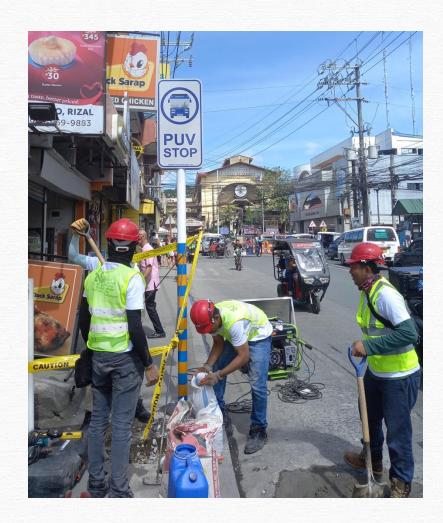

# San Mateo Organized Route for PUVs (SMORP)

#### San Mateo Organized Route for PUV's

### New Public Utility Vehicles (PUV) and New Transport Routes