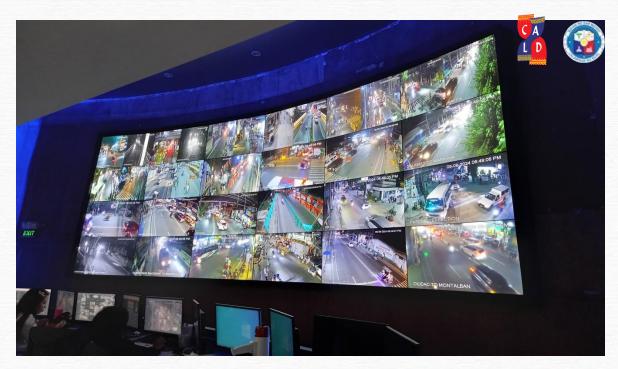

| Sidewalk improvement, accessibility for PWDs & elderly, provide bike lanes & bike parking.                                                    |
|----|-----------------------------------------------------------------------------------------------------------------------------------------------|
| 02 | Additional public transportation ex. Double decker bus. new transport terminals and routes, PUV loading bay, priority lanes for PWD, elderly. |
| 03 | Creation of traffic management<br>board/council. Amend ordinances,<br>additional traffic enforcers, additional<br>road safety                 |
| 04 | Improve roads and sidewalks for safety and beautification, create new road networks, Install cctv and signages for road safety,               |

#### **FINAL OUTPUTS**













**BEFORE** 







# San Mateo Organized Route for PUVs (SMORP)

#### San Mateo Organized Route for PUV's







#### San Mateo Organized Route for PUV's











### New Public Utility Vehicles (PUV) and New Transport Routes





































## Creation of San Mateo Traffic and Transport Management Council

















# Road improvements and new road networks



















# FUTURE AND LONG TERM PLANS



### San Mateo Railway project







List of SEA countries by rail transport network size based on total length of rail lines in the country.













#### San Mateo Railway project

#### **Project Details**

- 17 kilometers
- 6 Stations
- Ongoing Feasibility study 2023-2024
- PPP scheme
- Full operations 2030







### San Mateo Railway project







### **Propos