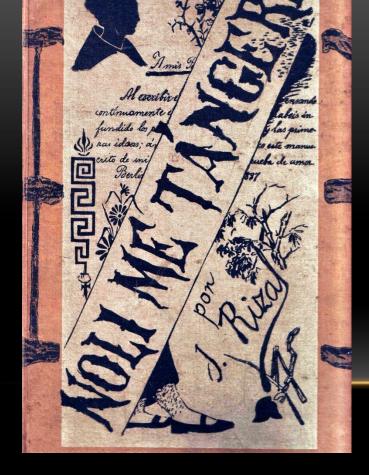

## ART LIBERALISM DISINFORMATION

Ø

CULTURE WARS

A DESCRIPTION OF OLD & POSSIBLE INTER-RELATIONS

THE PHILIPPINE NATION WAS FOUNDED ON A WORK OF ART

RIZAL'S NOLI ME TANGERE WAS AN EXTRAORDINARY ACT OF IMAGINATION & WILL

Citation: Imagined Communities by Benedict Anderson, Verso, 1983

JOSE RIZAL'S NOVEL(S)
PIVOTED LAS ISLAS
FILIPINAS INTO THE FIRST
REPUBLIC IN ASIA, NOT
BECAUSE RIZAL WAS A
GOOD PROPAGANDIST, BUT
BECAUSE HE WAS A
COMPELLING WRITER.

#### RIZAL'S PHRASE

"EL DEMONYO DE LOS COMPARACIONES"