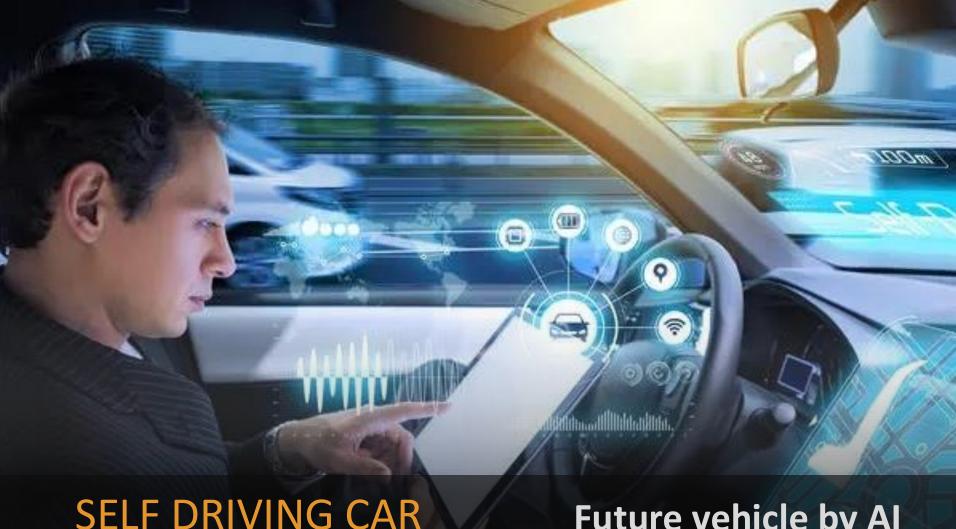

#### SELF DRIVING CAR

#### **Future vehicle by AI**

Driverless cars are supposed to improve quality of life by easing our commuting burdens, if even partially. The idea is that these cars would be linked all together in the same network that allows an immediate exchange of data that is collected by sensor-triggered software.