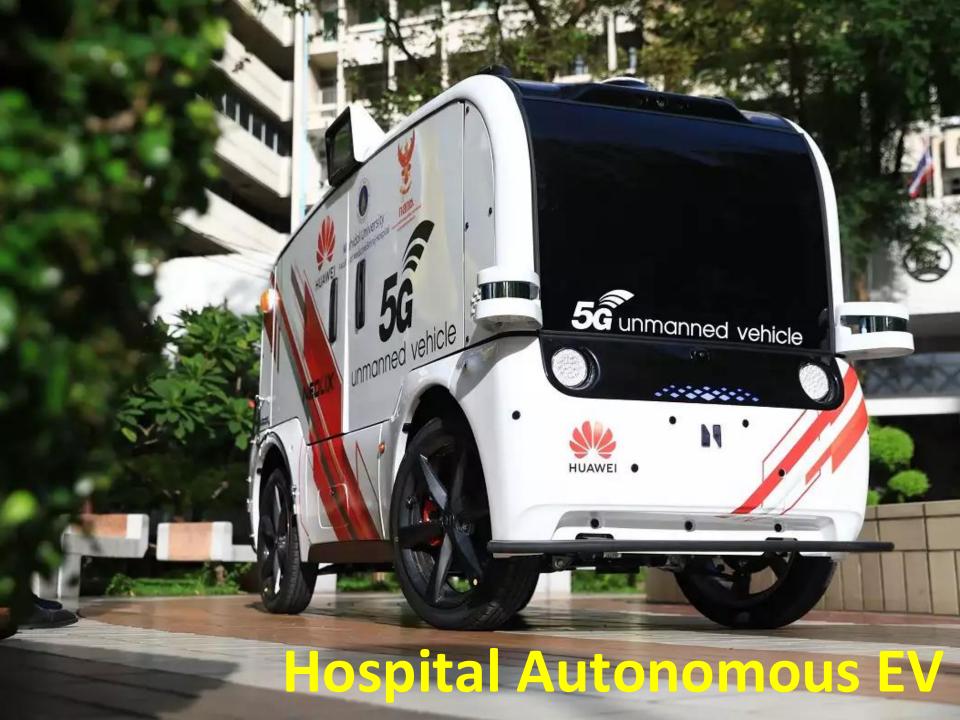

#### SELF DRIVING CAR

#### **Future vehicle by AI**

Driverless cars are supposed to improve quality of life by easing our commuting burdens, if even partially. The idea is that these cars would be linked all together in the same network that allows an immediate exchange of data that is collected by sensor-triggered software.