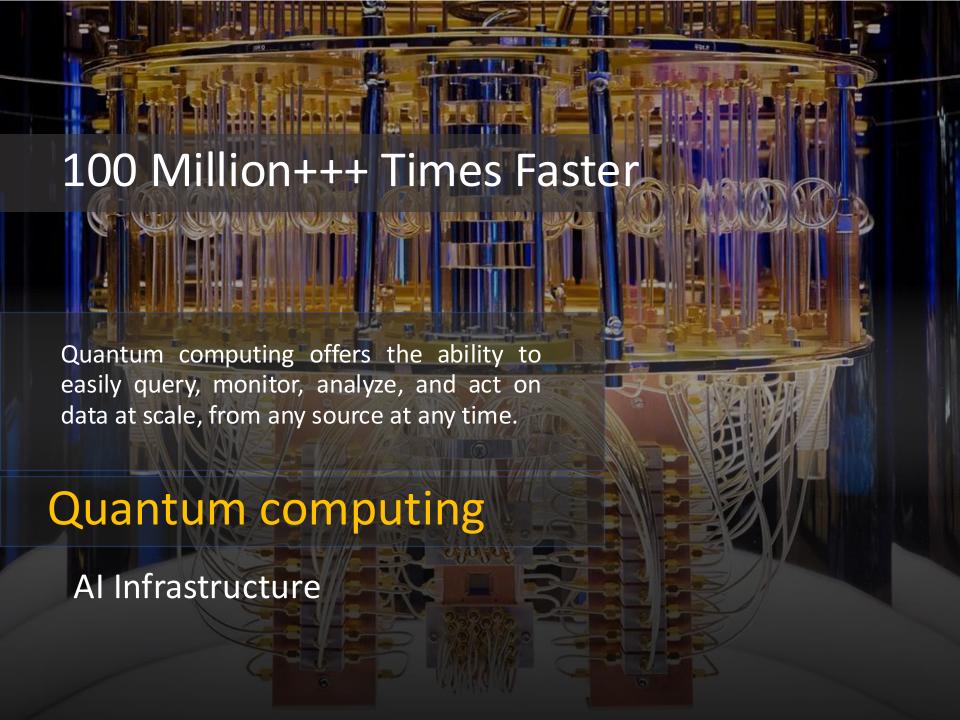

## 30 PETAFLOPS SPEED

# APEX CMKL AI Infrastructure

- Al Infrastructure
- World's Most Advanced Al Systems
- Spec: 30 petaflops/3 PB Storage
- Al Platform by CMKL
- Shared resources for Universities in Thailand
- Funded by Ministry of Higher Education, Science, Research and Innovation