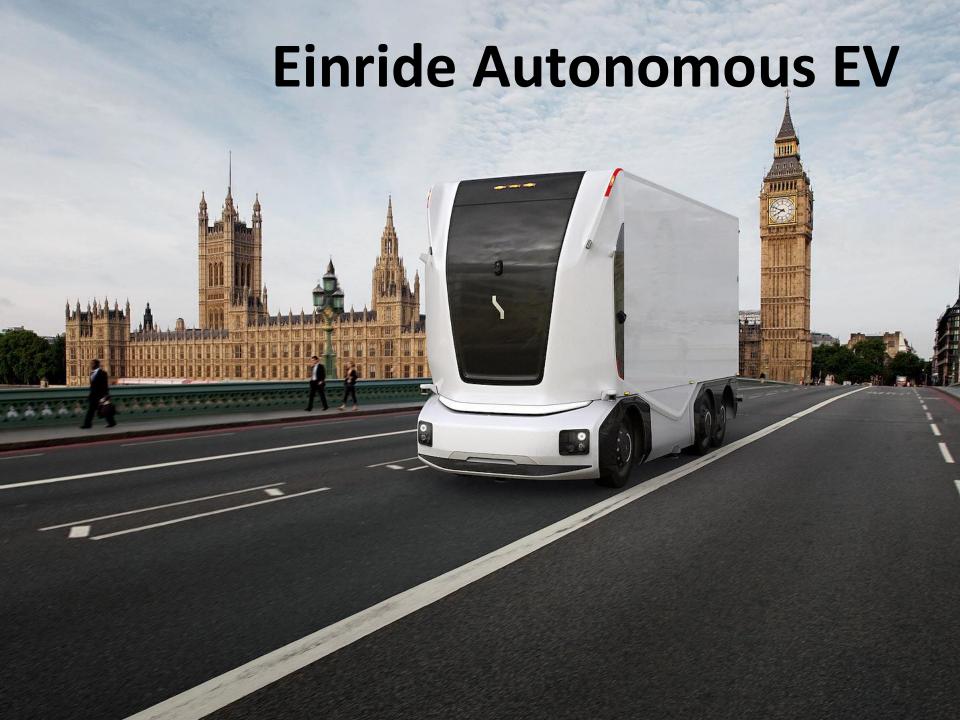

#### SELF DRIVING CAR

#### **Future vehicle by AI**

Driverless cars are supposed to improve quality of life by easing our commuting burdens, if even partially. The idea is that these cars would be linked all together in the same network that allows an immediate exchange of data that is collected by sensor-triggered software.