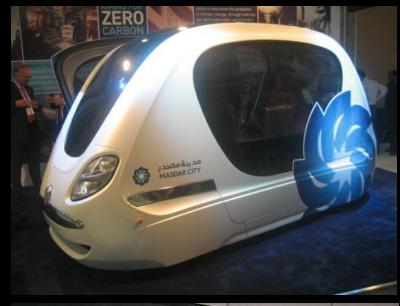

eople's quality of life?



# Can Future Mobility drive A big change?



#### SELF DRIVING CAR

#### **Future vehicle by AI**

Driverless cars are supposed to improve quality of life by easing our commuting burdens, if even partially. The idea is that these cars would be linked all together in the same network that allows an immediate exchange of data that is collected by sensor-triggered software.









CARS THAT RUN ON THE ENERGY OF THE SUN HAVE ALREADY HIT THE ROADS OF THE aUSTRALIAN DESERT THE PROJECT DESIGNS, BUILDS, TESTS AND RACES SOLAR-POWERED VEHICLES AS PART OF THE WORLD SOLAR CHALLENGE, A 2,000-MILE (3,200 KILOMETRE) TREK ACROSS THE AUSTRALIAN OUTBACK.

THE AIM IS TO DEVELOP FUEL-EFFICIENT, LIGHTER AND MORE AERODYNAMIC VEHICLES.

### Car-Free City (Automatic People Mover)











#### From car configurator to mobility configurator

in future industry stakeholders will showcase mobility integrators on line









. เกษายา เกรากอระยะเคลียงเล่ห เลยเลืองและเล่นเลยเจลเล่นเลยเล

## 30 PETAFLOPS SPEED

# APEX CMKL AI Infrastructure

- Al Infrastructure
- World's Most Advanced Al Systems
- Spec: 30 petaflops/3 PB Storage
- Al Platform by CMKL
- Shared resources for Universities in Thailand
- Funded by Ministry of Higher Education, Science, Research and Innovation



#### **Sensorization of Things**







# NYPD ROBO DOG



## NYPD ROBO DOG







# NOW The Future is in YOUR HANDS