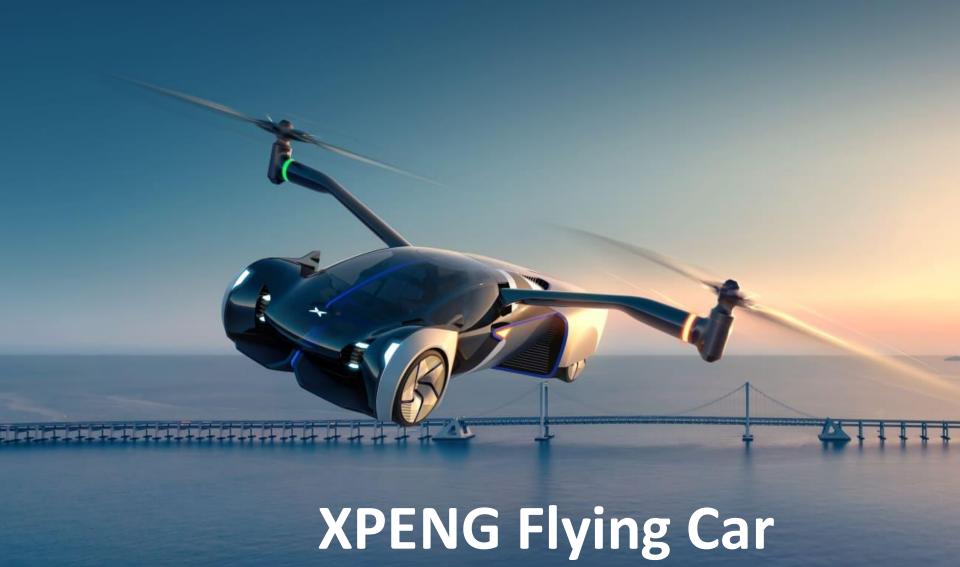

# Can Future Mobility drive A big change?

#### SELF DRIVING CAR

#### **Future vehicle by AI**

Driverless cars are supposed to improve quality of life by easing our commuting burdens, if even partially. The idea is that these cars would be linked all together in the same network that allows an immediate exchange of data that is collected by sensor-triggered software.