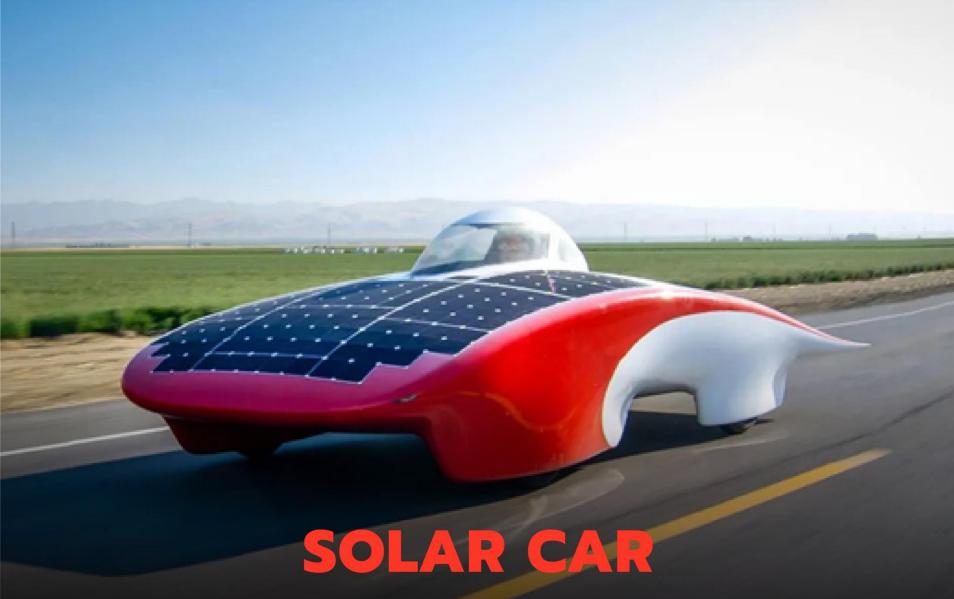

CARS THAT RUN ON THE ENERGY OF THE SUN HAVE ALREADY HIT THE ROADS OF THE aUSTRALIAN DESERT THE PROJECT DESIGNS, BUILDS, TESTS AND RACES SOLAR-POWERED VEHICLES AS PART OF THE WORLD SOLAR CHALLENGE, A 2,000-MILE (3,200 KILOMETRE) TREK ACROSS THE AUSTRALIAN OUTBACK.

THE AIM IS TO DEVELOP FUEL-EFFICIENT, LIGHTER AND MORE AERODYNAMIC VEHICLES.