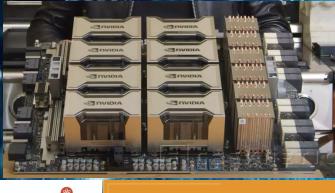

## 30 PETAFLOPS SPEED

# APEX CMKL AI Infrastructure

- Al Infrastructure
- World's Most Advanced Al Systems
- Spec: 30 petaflops/3 PB Storage
- Al Platform by CMKL
- Shared resources for Universities in Thailand
- Funded by Ministry of Higher Education, Science, Research and Innovation