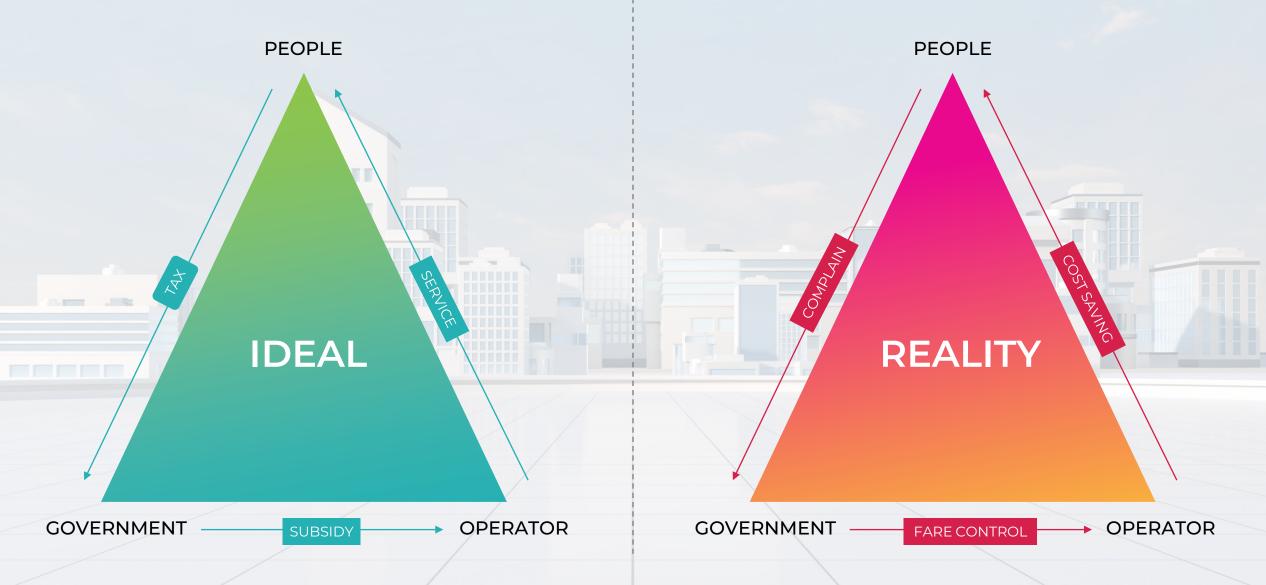

# **State Public Transit**

รัฐบริหารเอง

ให้ CP บริหาร

ให้ ช.การช่าง บริหาร

Routes 118 Routes

องค์การแนส่งมวลชนกรุงเทพ

3 Millions/Day Passengers

**Fleets** 3,509 Bus

>6,000 MB/Year TAX Subsidy

8,461 MB Deficit (23)

Acc. Deficit > 10 Billions

Can Local Administrative & Municipality [outside Bangkok] **Legally Operate Public Transit?** 